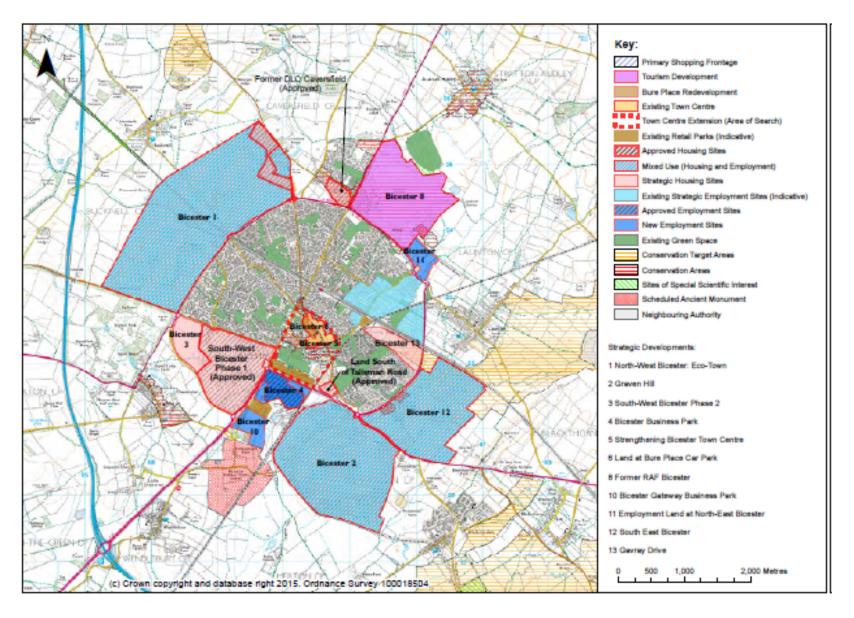

#### 2. Recommendation

2.1 The Board is asked to note the report.

| Local<br>Plan<br>Site | Site Name                       | Development<br>Area | Planning<br>Application<br>Submitted | Resolution<br>to grant | Planning permission | Housing/ Employment                                                                                                                                             | Commentary                                               |
|-----------------------|---------------------------------|---------------------|--------------------------------------|------------------------|---------------------|-----------------------------------------------------------------------------------------------------------------------------------------------------------------|----------------------------------------------------------|
| Bicester<br>1         | North West Bicester<br>Eco-Town | 390 ha              | 10/01780/HYBRID                      | Yes                    | Yes                 | 393 houses                                                                                                                                                      | Phases 1&2 complete. Construction underway on phases 3/4 |
|                       |                                 |                     | 14/02121/OUT                         | Yes                    |                     | 1,700 homes, retirement village (C2), flexible commercial workspace (A1, A2, A3, A4, A5, B1, C1, D1), social and community facilities (D1), primary school (D1) | Legal agreement<br>drafted and with<br>applicant         |
|                       |                                 |                     | 14/01384/OUT                         | Yes                    |                     | 2,600 homes, commercial floorspace (A1-5, B1, B2),                                                                                                              |                                                          |

|          |                       |        |                 |     |     | social and community facilities (D1), primary school (D1)     |                               |
|----------|-----------------------|--------|-----------------|-----|-----|---------------------------------------------------------------|-------------------------------|
|          |                       |        | 14/01461/OUT    | Yes |     | 900 homes                                                     |                               |
|          |                       |        | 14/01675/OUT    | Yes | Yes | OUTLINE - 53,000 sqm of floor                                 | Reserved matter               |
|          |                       |        |                 |     |     | space to be for B8 and B2 with                                | applications received         |
|          |                       |        |                 |     |     | ancillary B1 employment area                                  |                               |
|          |                       |        |                 |     |     | of 9.45ha; a new access off                                   |                               |
|          |                       |        |                 |     |     | the Middleton Stoney Road                                     |                               |
|          |                       |        |                 |     |     | (B4030); temporary access of                                  |                               |
|          |                       |        |                 |     |     | Howes Lane pending the                                        |                               |
|          |                       |        |                 |     |     | delivery of the realigned                                     |                               |
|          |                       |        |                 |     |     | Howes Lane; 4.5ha of                                          |                               |
|          |                       |        |                 |     |     | residential land;                                             |                               |
|          |                       |        | 14/01968/F      | yes |     | Realigned Howes Lane and                                      |                               |
|          |                       |        |                 |     |     | Crossing under the railway                                    |                               |
|          |                       |        | 18/00484/OUT    |     |     | Outline 75 homes                                              | To be considered by           |
|          |                       |        |                 |     |     |                                                               | Planning Committee            |
|          |                       |        |                 |     |     |                                                               | expected April 19             |
| Bicester | Graven Hill           | 241 ha | 18/00325/OUT    | Yes | Yes | 1,900 homes, employment                                       | Delivery of first phase       |
| 2        |                       |        | (16/01802/OUT   |     |     | floorspace comprising up to                                   | underway                      |
|          |                       |        | ,15/02159/OUT & |     |     | B1(a) 2160sqm, B1(b)                                          |                               |
|          |                       |        | 11/01494/OUT)   |     |     | 2400sqm, B1(c) and B2                                         |                               |
|          |                       |        |                 |     |     | 20520sqm and B8 uses up to                                    |                               |
| D'andra  | Carlle Maral D'aralas | 20 1-  | 40/04724/0117   |     |     | 66960sqm;                                                     | A - P- P- P- P-               |
| Bicester | South West Bicester   | 29 ha  | 18/01721/OUT    |     |     | 57 homes & safeguard land for                                 | Application to                |
| 3        | Phase 2               |        |                 |     |     | a doctor's surgery                                            | committee expected            |
|          |                       |        | 13/00847/OUT    | Voc | Voc | OUTLINE - Residential                                         | April 2019 Under Construction |
|          |                       |        | 15/0084//001    | Yes | Yes |                                                               | Under Construction            |
|          |                       |        |                 |     |     | development within use Class C3, Extra care facility, primary |                               |
|          |                       |        |                 |     |     | school, retail                                                |                               |
|          |                       |        | 18/01777/REM    |     |     | 173 homes                                                     | Construction                  |
|          |                       |        | 10/01///VEIAI   |     |     | 1/3 HOITIES                                                   | Construction                  |

|                |                                           |         |              |     |     |                                                                                                                                        | commenced                                                                       |
|----------------|-------------------------------------------|---------|--------------|-----|-----|----------------------------------------------------------------------------------------------------------------------------------------|---------------------------------------------------------------------------------|
|                |                                           |         | 16/02505/OUT | Yes | Yes | 9,242 m2 (A1, A3, D2)                                                                                                                  |                                                                                 |
| Bicester<br>4  | Bicester Business<br>Park                 | 29.5 ha | 17/02534/OUT | Yes |     | 60,000 m2 B1                                                                                                                           |                                                                                 |
| Bicester       | Bicester Heritage                         |         | 18/01253/F   | Yes |     | 18,003 m2 C1                                                                                                                           |                                                                                 |
| 8              |                                           |         | 18/01333/F   | Yes |     | 6,530 m2 (Other)                                                                                                                       |                                                                                 |
| Bicester<br>10 | Bicester Gateway                          | 18 ha   | 16/02586/OUT | Yes | Yes | Phase 1 of the proposed new business park up to 14,972 sq m (Gross External Area) of B1 employment, plus a hotel (up to 149 bedrooms), | Development<br>commenced                                                        |
| Bicester<br>11 | Employment Land at<br>North East Bicester | 15 ha   | 15/01012/OUT | Yes | Yes | 48,308 m2 (B1, B2, B8)                                                                                                                 | Phase 2 nearing completion, Phase 3 permission issued                           |
| Bicester<br>12 | South East Bicester                       | 155 ha  | 18/00091/F   | Yes |     | 14,000 m2 (B8)                                                                                                                         | First two buildings<br>completed, third under<br>construction at Akeman<br>Park |
|                |                                           |         | 16/01268/OUT | Yes |     | 1,500 homes, 7 ha employment land                                                                                                      |                                                                                 |
| Bicester<br>13 | Gavray Drive                              | 23 ha   |              |     |     |                                                                                                                                        | Appeal Dismissed<br>16.07.2018                                                  |
| n/a            | Land at Bessemer<br>Close/Launton Road    | 3.35 ha | 17/01253/REM | Yes |     | 70 Homes                                                                                                                               | Development commenced                                                           |
| n/a            | Skimmingdish<br>Lane/Buckingham<br>Road   |         | 17/01428/F   | Yes | Yes | 64 bed car home (C2)                                                                                                                   | Started on site                                                                 |